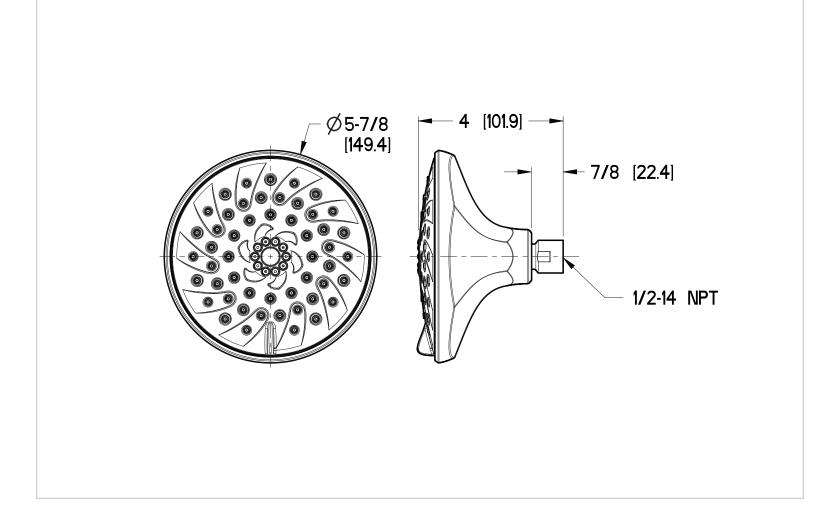

# Pfister

## Arterra™

#### Showerhead

LG15-DE1C Finish(C) □ LG15-DE1D Finish(D) □

LG15-DE1K Finish(K) □

LG15-DE1Y Finish(Y) □



## Specifications

#### **Features**

- 1.8 GPM Flow Rate
- Arm/Flange Not Included
- Easy To Clean Nozzles
- Multi-Function Showerhead (3 Functions: Full, Massage, and Combo)
- Pforever Warranty®

## **Code Compliance**

Multi-Function Showerhead

Pfister products are designed and manufactured in compliance with the following standards and codes:



- IAPMO Certified
- CSA B125 Certified
- ASME A112.18.1
- Cal Green Compliant
- CEC Compliant
- EPA WaterSense Certification 1.8 gpm,6.8 L/Min







### **Dimensions**



SS-LG15-DE1X